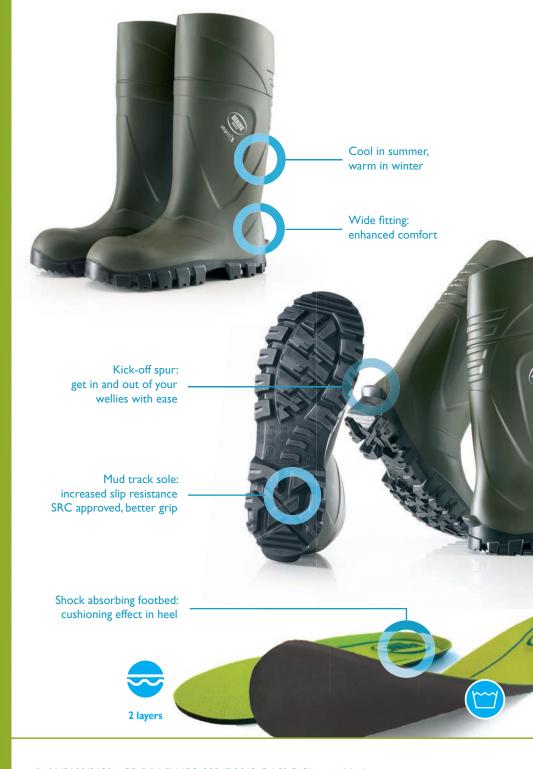

Insulation Features Safety Size range

EU: 36 > 49 UK: 3,5 > 14 US: 4 > 16

**Built to last** 

## BEKINA® BOOTS PU SAFETY WELLIES: A GIANT LEAP FORWARD

As a manufacturer of PU wellingtons, Bekina® Boots belongs with the world's best. With their outstanding comfort, durability and slip-resistance Bekina® Boots are setting the trend. Have you chosen one of our durable wellies made from polyurethane? Then you're not just taking a small step, but a giant leap forward for comfort and safety!

## POLYURETHANE VERSUS PVC AND RUBBER

All of our PU wellingtons are made from flexible and high-quality polyurethane and provide thermal insulation. These hard-wearing wellies are slip resistant, waterproof and much lighter than classic rubber or PVC wellingtons. What's more, thanks to their high quality they can last up to three times longer!