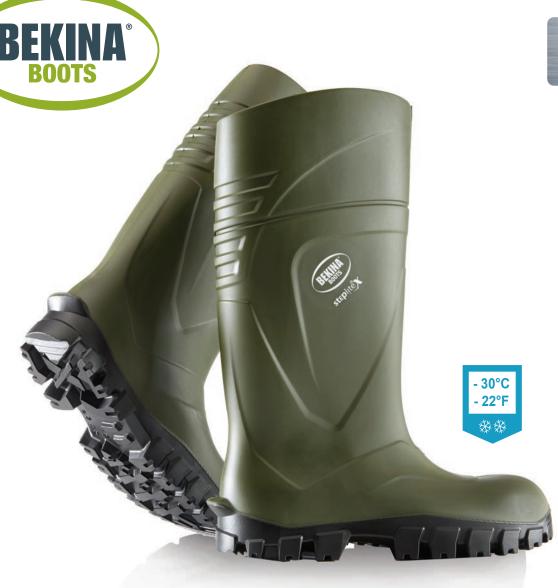

## BEKINA® BOOTS PU SAFETY WELLIES: A GIANT LEAP FORWARD

As a manufacturer of PU wellingtons, Bekina® Boots belongs with the world's best. With their outstanding comfort, durability and slip-resistance Bekina® Boots are setting the trend. Have you chosen one of our durable wellies made from polyurethane? Then you're not just taking a small step, but a giant leap forward for comfort and safety!

## POLYURETHANE VERSUS PVC AND RUBBER

All of our PU wellingtons are made from flexible and high-quality polyurethane and provide thermal insulation. These hard-wearing wellies are slip resistant, waterproof and much lighter than classic rubber or PVC wellingtons. What's more, thanks to their high quality they can last up to three times longer!

Ref. X2100/9180 • CE, DIN EN ISO 20347:2012 O4.SRC.CI, green/black Ref. X2300/9180 • CE, DIN EN ISO 20345:2011 S4.SRC.CI, green/black Ref. X2400/9180 • CE, DIN EN ISO 20345:2011 S5.SRC.CI, green/black